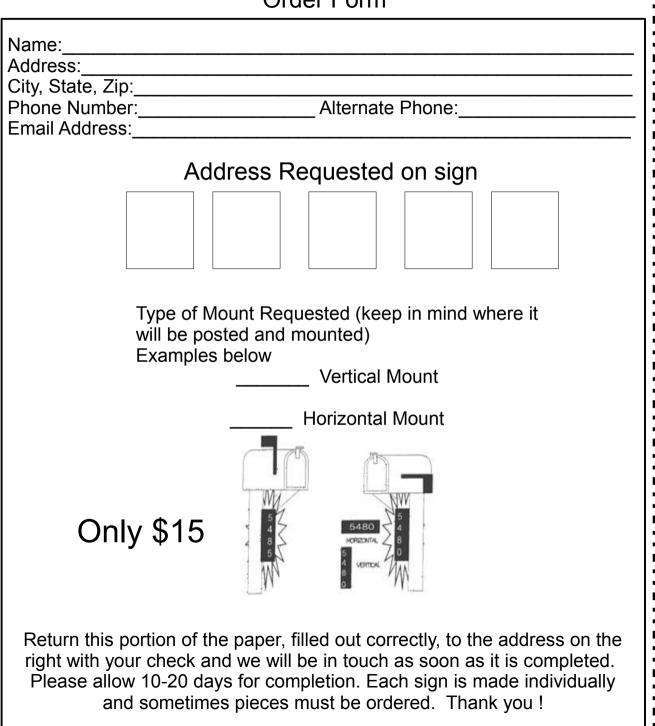

## Reflective Address Marker Order Form

## Wright Township Volunteer Fire Department WWW.WTVFD.COM

Being able to identify your home address in the event of an emergency is vital. Reflective address signs help us to do just that.

**Features** - Highly Visible, Day or Night - Reflective, both sides - Fade Resistant - Pre-drilled Holes All signs are Green with White Numbers/Letters **Payment Information** Make checks payable to: Wright Township Volunteer Firemans Association Mail to: Wright Township Volunteer Firemans Association 477 South Main Road Mountain Top, PA 18707 Please INCLUDE the left side of this paper or the entire paper Address signs are property markers, not mail box markers. These signs should be displayed as close to the road way as possible and clearly marking your property not your mail box accross the street. If you place it on your mail box post, please be sure your mailbox clearly marks your property.